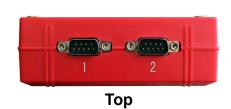

## LB-Series DAC (Data Acquisition Case) Specifications

| Battery Types:                 | VRLA, VLA, NiCad                                                                                                                                                      |
|--------------------------------|-----------------------------------------------------------------------------------------------------------------------------------------------------------------------|
| Battery Cell Voltages:         | Standard: 1.2V, 2V, 6V, 12V<br>Optional: Custom voltages available upon request                                                                                       |
| Voltage Accuracy:              | 1.2V: 0.8%<br>2V: 0.5%<br>6V: 0.5%<br>12V: 0.5%                                                                                                                       |
| Resolution:                    | 0.001 VDC                                                                                                                                                             |
| Communication:                 | Wireless 433 Mhz                                                                                                                                                      |
| Wireless Range (to Load Bank): | 50 m (165 ft)                                                                                                                                                         |
| Power Requirements:            | <ul> <li>1.2V: 8 VDC from first 9 cells</li> <li>2V: 8 VDC from first 9 cells</li> <li>6V: 8 VDC from first 3 cells</li> <li>12V: 8 VDC from first 3 cells</li> </ul> |
| Upper Voltage Limit            | 60 VDC                                                                                                                                                                |
| Dimensions                     | 127 x 114 x 38 mm (5 x 4.5 x 1.5 in)                                                                                                                                  |
| Weight                         | 272 g (9.6 oz)                                                                                                                                                        |