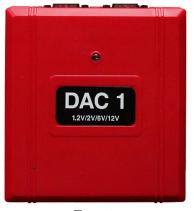

## LB-Series DAC (Data Acquisition Case) Specifications

| Battery Types:                 | VRLA, VLA, NiCad                                                                                                                                                      |
|--------------------------------|-----------------------------------------------------------------------------------------------------------------------------------------------------------------------|
| Battery Cell Voltages:         | Standard: 1.2V, 2V, 6V, 12V<br>Optional: Custom voltages available upon request                                                                                       |
| Voltage Accuracy:              | 1.2V: 0.8%<br>2V: 0.5%<br>6V: 0.5%<br>12V: 0.5%                                                                                                                       |
| Resolution:                    | 0.001 VDC                                                                                                                                                             |
| Communication:                 | Wireless 433 Mhz                                                                                                                                                      |
| Wireless Range (to Load Bank): | 50 m (165 ft)                                                                                                                                                         |
| Power Requirements:            | <ul> <li>1.2V: 8 VDC from first 9 cells</li> <li>2V: 8 VDC from first 9 cells</li> <li>6V: 8 VDC from first 3 cells</li> <li>12V: 8 VDC from first 3 cells</li> </ul> |
| Upper Voltage Limit            | 60 VDC                                                                                                                                                                |
| Dimensions                     | 127 x 114 x 38 mm (5 x 4.5 x 1.5 in)                                                                                                                                  |
| Weight                         | 272 g (9.6 oz)                                                                                                                                                        |

Front