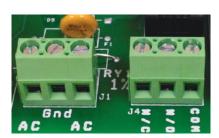

# **HGD-2000 Hydrogen Gas Detectors**

HGD-2000

(2) Form C Contacts

| Technical Specifications |                                                                                                                                                                                                                                                                             |
|--------------------------|-----------------------------------------------------------------------------------------------------------------------------------------------------------------------------------------------------------------------------------------------------------------------------|
| Alarm Relay:             | (2) form C contacts provided, user-configurable connections                                                                                                                                                                                                                 |
| Mounting:                | (4) 4.5 mm (3/16 in) screws                                                                                                                                                                                                                                                 |
| Operating Environment:   | Temperature: -10 – 40 °C (14 – 104 °F)                                                                                                                                                                                                                                      |
| Power Requirements:      | 85 – 265 VAC, 50/60 Hz (standard)<br>17 – 60 VDC (upon request)                                                                                                                                                                                                             |
| Compliance:              | IEEE Standard 450; National Fire Protection Agency (NFPA) Article 64; NFPA 2: Hydrogen Technologies Code; Uniform Building Code (UBC) Section 6400; National Electric Code (NEC) Section 480.9 (A); NEC 501.125 (B); NEC 501.105 (1)-3 - use in Class 1 Division 2 Group B. |
| Dimensions:              | 178 x 120 x 55 mm (7 x 4.75 x 2.5 in)                                                                                                                                                                                                                                       |