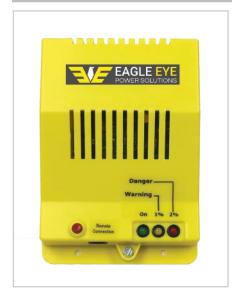

#### **Product Overview**

The HGD-2000 Hydrogen Gas Detector allows the user to monitor hydrogen gas buildup in storage rooms and facilities that house batteries. The HGD-2000 is easy-to-use and easy-to-install. The detector has a terminal block for connection to single-phase AC power source and two internal relays. The relays can be used to switch a remote exhaust fan and/or alarm on and off. If the concentration of hydrogen gas in the air surrounding the sensor reaches 1% by volume, the yellow LED will light and the 1% internal relay will close. A four second delay prevents false activation. If the concentration reaches 2%, the red LED will flash, the internal 80 db warning alarm will sound, and the 2% internal relay will close.

| Technical Specifications |                                                                                                                                                                                                                                                                             |
|--------------------------|-----------------------------------------------------------------------------------------------------------------------------------------------------------------------------------------------------------------------------------------------------------------------------|
| Alarm Relay:             | (2) form C contacts provided, user-configurable connections                                                                                                                                                                                                                 |
| Mounting:                | (4) 4.5 mm (3/16 in) screws                                                                                                                                                                                                                                                 |
| Operating Environment:   | Temperature: -10 – 40 °C (14 – 104 °F)                                                                                                                                                                                                                                      |
| Power Requirements:      | 85 – 265 VAC, 50/60 Hz (standard)<br>17 – 60 VDC (upon request)                                                                                                                                                                                                             |
| Compliance:              | IEEE Standard 450; National Fire Protection Agency (NFPA) Article 64; NFPA 2: Hydrogen Technologies Code; Uniform Building Code (UBC) Section 6400; National Electric Code (NEC) Section 480.9 (A); NEC 501.125 (B); NEC 501.105 (1)-3 - use in Class 1 Division 2 Group B. |
| Dimensions:              | 178 x 120 x 55 mm (7 x 4.75 x 2.5 in)                                                                                                                                                                                                                                       |