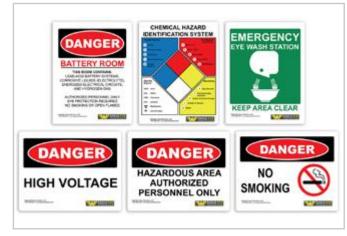

### Which Signs are Required?

- Battery Room Sign Ensures compliance to safety requirements that meet IFC 608 & 609 and NFPA 1 Chapter 52 requirements for battery rooms.
- Chemical Hazard Identification System Sign Provides information about the various hazards associated with the chemicals. This sign is compliant with OSHA 29CFR1910, NFPA 704, and NFPA 70E.
- **Eye Wash Sign** OSHA ANSI Z358.1-2004 requires eye wash stations in battery rooms. Compliant with ANSI Z358.1-2004 standard which satates eye wash station is easily identifiable by a visible sign.
- Danger Signs Required danger sings in battery rooms include: HAZARDOUS AREA, NO SMOKING, HIGH VOLTAGE. Signs meet OSHA 29CFR1910 regulation as a whole. They are used to meet the "Right to Know" Act.

Eagle Eye offers six (6) battery room compliant signs. When used these signs will inform employees to use safe behaviors and can remind them of appropriate procedures. Response times become quicker in emergency situations as safety equipment is easier to find. The required signs should be posted at each access point and designated areas for the battery rooms. These signs are crucial for compliance to regulations, safety programs, and minimizing risk of litigation.

#### **Ordering Information**

| Part No.       | Description                                      |
|----------------|--------------------------------------------------|
| BA-SIGNS-KIT   | Battery room signage kit, Includes all (6) signs |
| BA-SIGNS-ROOM  | "Danger: Battery Room" sign                      |
| BA-SIGNS-HAZ   | "Danger: Hazardous Area" sign                    |
| BA-SIGNS-VOLT  | "Danger: High Voltage" sign                      |
| BA-SIGNS-SMOKE | "Danger: No Smoking" sign                        |
| BA-SIGNS-EYE   | "Emergency Eye Wash" sign                        |
| BA-SIGNS-CHEM  | "Chemical Hazard Identification" sign            |